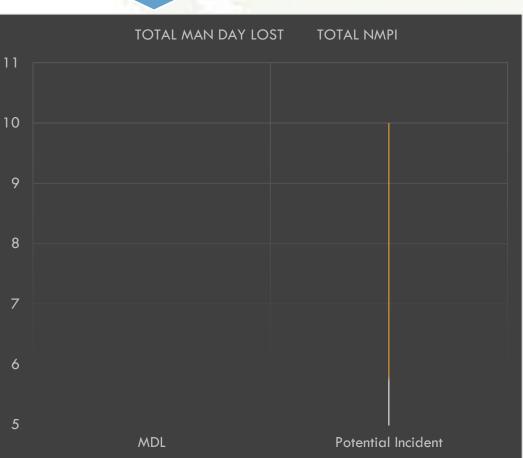

| 4 | First aid                         | 0       | - |   |
|---|-----------------------------------|---------|---|---|
| 5 | Minor injury (leave below 4 days) | 0       |   |   |
| 6 | Major injury (leave above 5 days) | 0       | _ |   |
| 7 | Near miss / Potential Incident    | 10      | - |   |
| 8 | Fatality                          | 0       | ∞ |   |
| 9 | Environmental                     | Ο       |   |   |
|   |                                   |         |   | _ |
|   |                                   | $\odot$ |   |   |
|   |                                   |         |   |   |