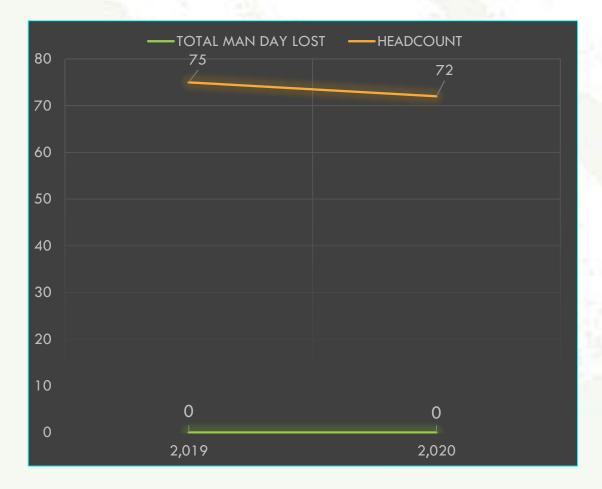

### **HSSE** Statistics

May 2021

| No | Matter                    | May        | Comment                     |
|----|---------------------------|------------|-----------------------------|
| 1  | Average manpower          | 76 workers | -                           |
| 2  | Total manhour             | 15,808     | 76 Worker X 8Hours X 26Days |
| 3  | Total manhour without LTI | 15,808     |                             |