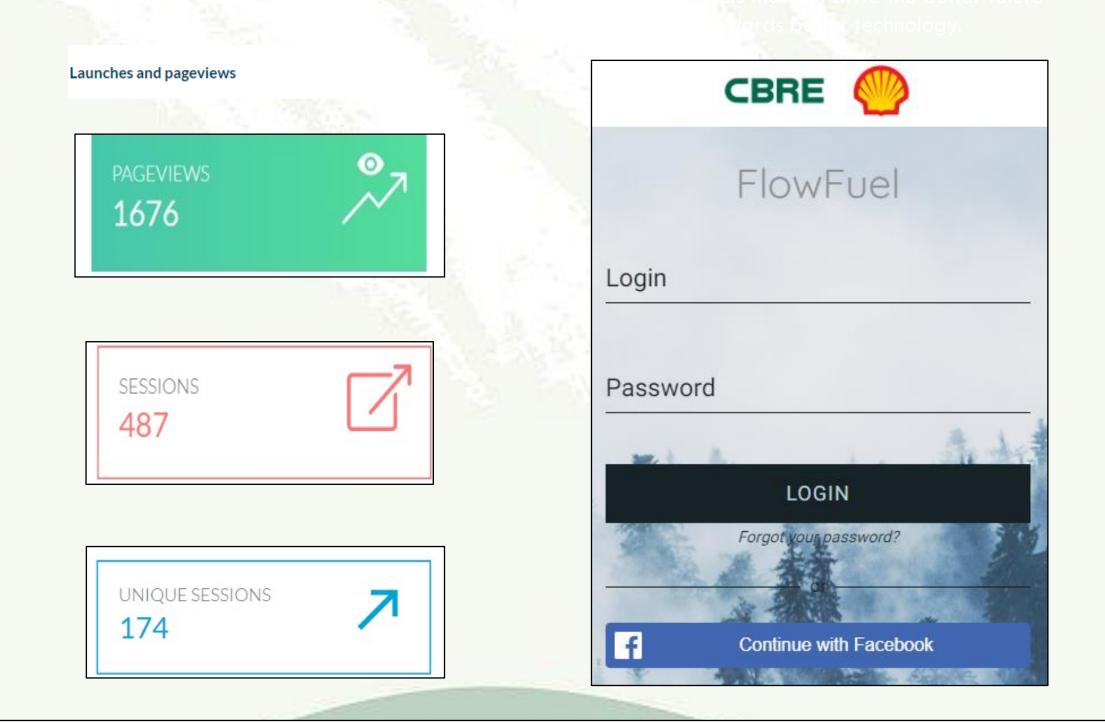

he central region.





### Activity



#### 05 MAY 2021 I NOISE TRAINING

Webinar noise training at Flowfuel sdn bhd by Mr Aswady to give an awareness to the worker about the effect of noise to their health and job performance.

#### MAY 2021 I TOOLBOX TALK

Every Tuesday morning, using via webinar, session for toolbox for all staff in HQ and all the region





### Safety Committee Meeting

FLOWFUEL (HQ) CONFERENCE ROOM I 03.00 PM I 25 MAY 2021 I MOHD ASRAF BIN IBRAHIM

#### 25 MAY 2021 | SAFETY COMMITTEE MEETING

Safety committee 2<sup>nd</sup> quarter 2020 meeting being conducted through webinar which discuss about HSSE roapmap 2020>2021, training plan, PPE issue, continuous improvement (finding and observation on site) and other related issue.





### Activity

# **E-CMR Platform**











### Achievement

On 15 June 2021, Flowfuel Sdn Bhd has been assessed and registered as complying with requirements of the International Standard of 45001 : 2018 (ISO 45001 : 2018) for maintenance of fuel systems and retail station equipment by the Certification Partner Global (CPG). Currently, Flowfuel sdn bhd have certified with both ISO 45001 and ISO 9001 and this company committed to protect employees and visitors from work related accident and diseases.











Maintenance of Fuel systems and Retail Station Equipment



A Jill Tony Wilde Group Chairman

 Registration Number
 OHS/R60/00

 Original 45001Registration Date:
 10-Jun-2021

 Current Registration Date:
 10-Jun-2021

 Expiry Date:
 10-Jun-2024

 Amendment Date:
 10-Jun-2024

#### Certification Partner Global As Ass