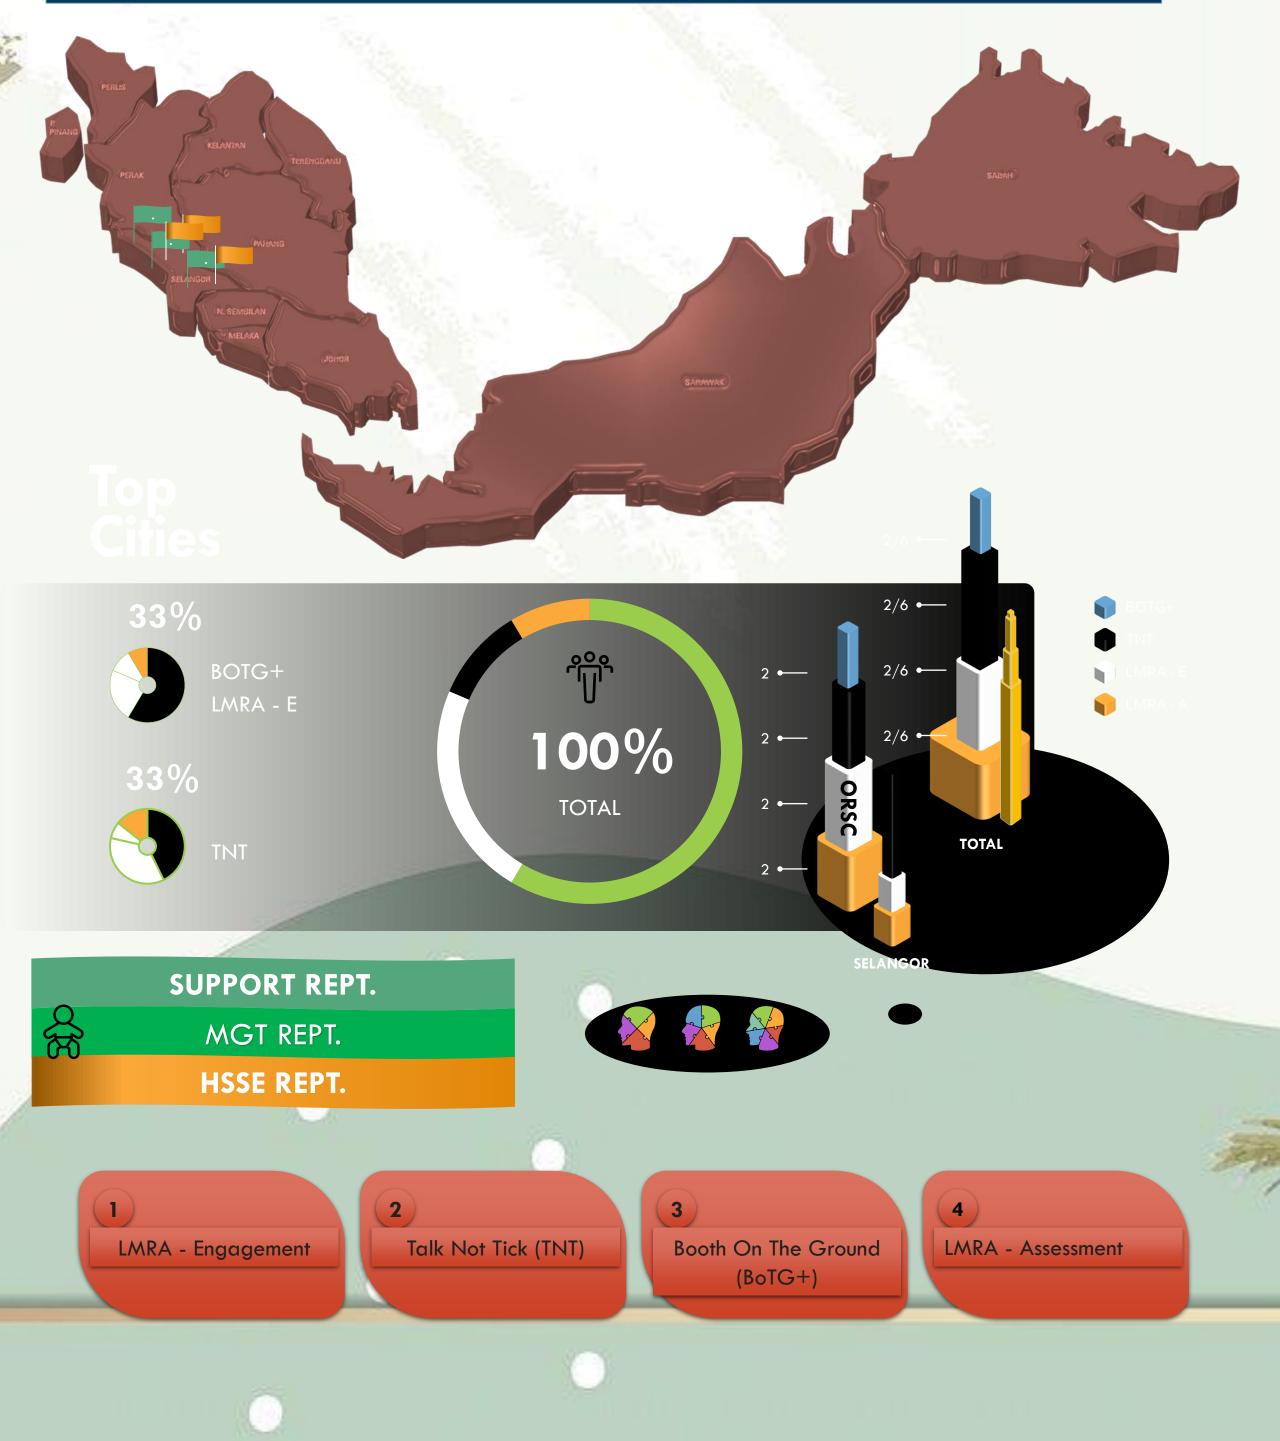

#### <u>18 May 2021| 03.00 PM</u> STEWARDSHIP MEETING

Conducting April monthly performance for booth on the ground.

| TYPE<br>BoTG+               | OUTSTANDING | SUPPORT<br>(2) | HSSE<br>(3) | MANAGEMENT<br>(1) | TOTAL<br>(6) |
|-----------------------------|-------------|----------------|-------------|-------------------|--------------|
| LMRA -<br>ENGAGEMENT        | 2           | 3              | 3           | 1                 | 7            |
| TALK NOT TICK<br>(TNT)      | 2           | 3              | 3           | 1                 | 7            |
| INTERVENTION & APPRECIATION | 2           | 3              | 3           | 1                 | 7            |
|                             |             |                |             | TOTAL             | 21           |