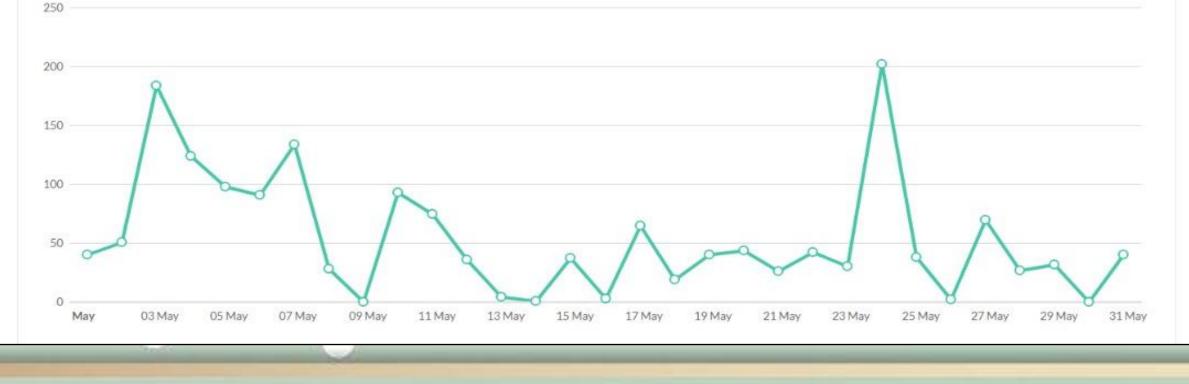

central region.





### Activity



#### 05 MAY 2021 I NOISE TRAINING

Webinar noise training at Flowfuel sdn bhd by Mr Aswady to give an awareness to the worker about the effect of noise to their health and job performance.

#### MAY 2021 I TOOLBOX TALK

Every Tuesday morning, using via webinar, session for toolbox for all staff in HQ and all the region





### Safety Committee Meeting

FLOWFUEL (HQ) CONFERENCE ROOM I 03.00 PM I 25 MAY 2021 I MOHD ASRAF BIN IBRAHIM

#### 25 MAY 2021 | SAFETY COMMITTEE MEETING

Safety committee 2<sup>nd</sup> quarter 2020 meeting being conducted through webinar which discuss about HSSE roapmap 2020>2021, training plan, PPE issue, continuous improvement (finding and observation on site) and other related issue.





### Activity

# **E-CMR Platform**











### Achievement

On 15 June 2021, Flowfuel Sdn Bhd has been assessed and registered as complying with requirements of the International Standard of 45001 : 2018 (ISO 45001 : 2018) for maintenance of fuel systems and retail station equipment by the Certification Partner Global (CPG). Currently, Flowfuel sdn bhd have certified with both ISO 45001 and ISO 9001 and this company committed to protect employees and visitors from work related accident and diseases.











Maintenance of Fuel systems and Retail Station Equipment



A Jill Tony Wilde Group Chairman

 Registration Number
 OHS/R60/00

 Original 45001Registration Date:
 10-Jun-2021

 Current Registration Date:
 10-Jun-2021

 Expiry Date:
 10-Jun-2024

 Amendment Date:
 10-Jun-2024

#### Certification Partner Global As Asstr